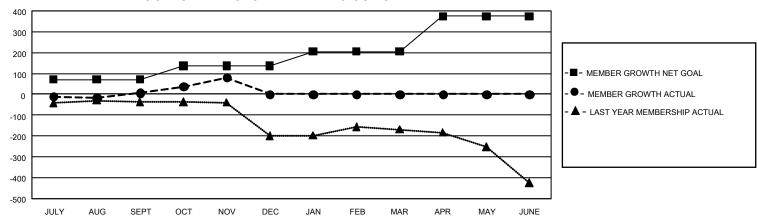

## GMT Constitutional Area 1, Group H

REPORT DOES NOT INCLUDE CLUBS IN UNDISTRICTED AREAS.

| Clubs                 |               |           |               | Members               |                         |                         |                                                    |
|-----------------------|---------------|-----------|---------------|-----------------------|-------------------------|-------------------------|----------------------------------------------------|
| RESULTS FOR 2022-2023 |               |           |               | RESULTS FOR 2022-2023 |                         |                         |                                                    |
| QUARTER               | NEW CLUB GOAL | NEW CLUBS | DROPPED CLUBS | QUARTER MEM           | IBER GROWTH NET<br>GOAL | MEMBER GROWTH<br>ACTUAL | DROPPED MEMBERS<br>ACTUAL (including<br>transfers) |
| JULY/AUG/SEPT         | 3             | 0         | 2             | JULY/AUG/SEPT         | 71                      | 245                     | 206                                                |
| OCT/NOV/DEC           | 6             | 1         | 0             | OCT/NOV/DEC           | 65                      | 175                     | 83                                                 |
| JAN/FEB/MAR           | 6             | 0         | 0             | JAN/FEB/MAR           | 69                      | 0                       | 0                                                  |
| APR/MAY/JUNE          | 27            | 0         | 0             | APR/MAY/JUNE          | 169                     | 0                       | 0                                                  |

## GOALS AND ACTUAL MEMBERS CUMULATIVE

| DROPPED CLUBS: 2        |          | 116 CLUBS OF 302 ADDED 1<br>OR MORE NEW MEMBERS | GENDER DISTRIBUTION                |                |  |
|-------------------------|----------|-------------------------------------------------|------------------------------------|----------------|--|
|                         |          |                                                 | MALE                               | 3,696 (57.31%) |  |
|                         |          |                                                 | FEMALE                             | 2,753 (42.69%) |  |
| DROPPED MEMBERS         |          |                                                 | NON BINARY                         | 0 (0.00%)      |  |
| DECEASED                | 32       |                                                 | PREFER NOT TO ANSWER               | 0 (0.00%)      |  |
| CLUB CANCELLED<br>OTHER | 0<br>257 | CLICK HERE FOR                                  | TOTAL FAMILY UNIT MEMBERS          | 1,540          |  |
| TOTAL                   | 289      | CUMULATIVE MEMBERSHIP DATA                      | FAMILY MEMBERS PAYING HALF DUES 80 |                |  |