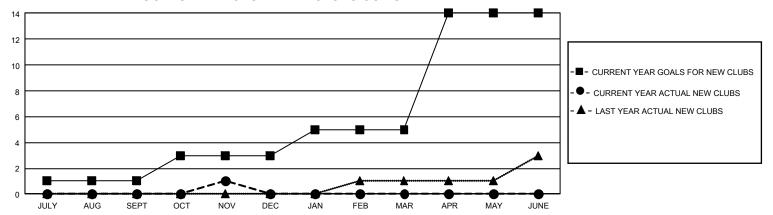

## GMT Constitutional Area 1, Group H

REPORT DOES NOT INCLUDE CLUBS IN UNDISTRICTED AREAS.

| Clubs                 |               |           |               | Members               |                         |                         |                                                    |
|-----------------------|---------------|-----------|---------------|-----------------------|-------------------------|-------------------------|----------------------------------------------------|
| RESULTS FOR 2022-2023 |               |           |               | RESULTS FOR 2022-2023 |                         |                         |                                                    |
| QUARTER               | NEW CLUB GOAL | NEW CLUBS | DROPPED CLUBS | QUARTER MEM           | IBER GROWTH NET<br>GOAL | MEMBER GROWTH<br>ACTUAL | DROPPED MEMBERS<br>ACTUAL (including<br>transfers) |
| JULY/AUG/SEPT         | 3             | 0         | 2             | JULY/AUG/SEPT         | 71                      | 245                     | 206                                                |
| OCT/NOV/DEC           | 6             | 1         | 0             | OCT/NOV/DEC           | 65                      | 175                     | 83                                                 |
| JAN/FEB/MAR           | 6             | 0         | 0             | JAN/FEB/MAR           | 69                      | 0                       | 0                                                  |
| APR/MAY/JUNE          | 27            | 0         | 0             | APR/MAY/JUNE          | 169                     | 0                       | 0                                                  |

## GOALS AND ACTUAL NEW CLUBS CUMULATIVE